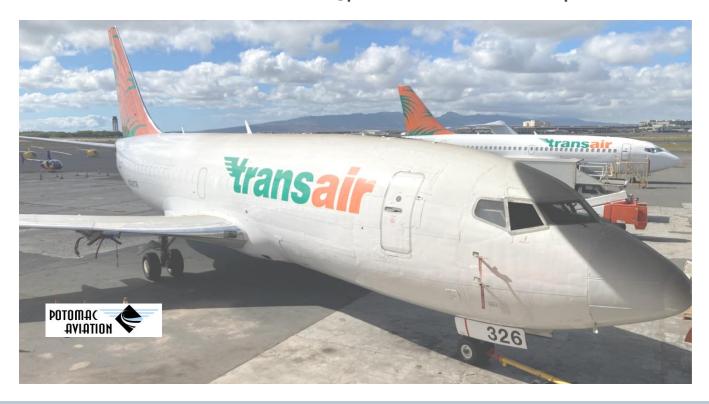

## **Aircraft Specifications**

**AIRCRAFT** 

Type and Model:
Serial Number:
20917
Registration:
N326TR
Operator:
Transair

**Location:** Honolulu, Hawaii

**LANDING GEAR** 

Part Number: 65-73762-5
Serial Number: B0A23028
Cycles Since New: 43,991
Cycles Since Overhaul: 2,800
Overhaul Date: Aug 2009